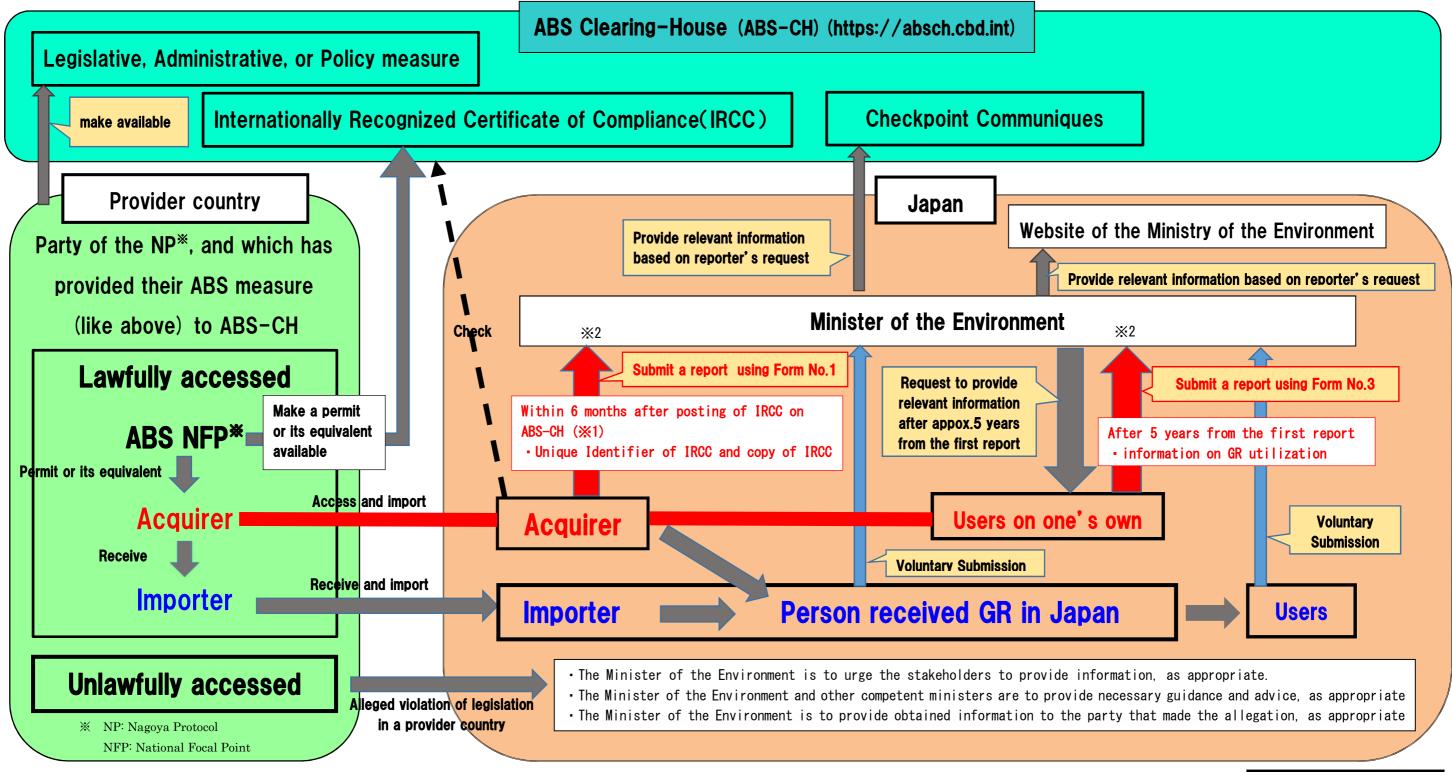

## The Schematic Image of the Japan's ABS Guidelines

- <Out of the Scope from Japan's User Measure>
- Non-party of the NP
- Party of the NP not provided their ABS measure to ABS-CH
- (X 1) Not apply to following cases;
- Submit a report using Form No. 2 before IRCC are posted on ABS-CH
- IRCC has not posted yet upon expiry of 1 year since the issuance

(X2) To a person who has not submitted a report within the each provided period

- The Minister of the Environment is to urge to submit a report
- The Minister of the Environment and other competent ministers are to provide necessary guidance and advice, as appropriate