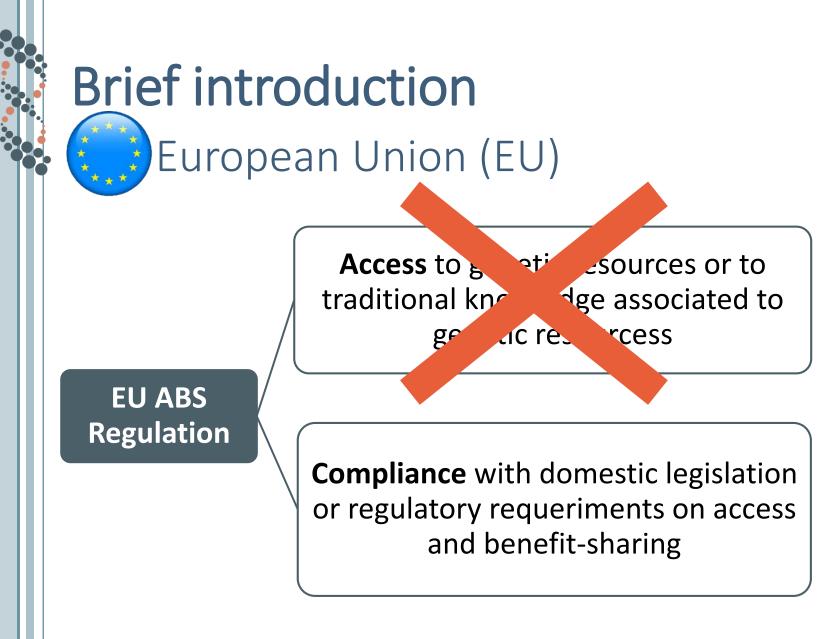

## Brief introduction Nagoya Protocol

Access to genetic resources or to traditional knowledge associated to genetic resourcess To be decided by the Party in the exercise of sovereign rights over natural resources

Nagoya Protocol

**Compliance** with domestic legislation or regulatory requeriments on access and benefit-sharing

Compulsory for the Party