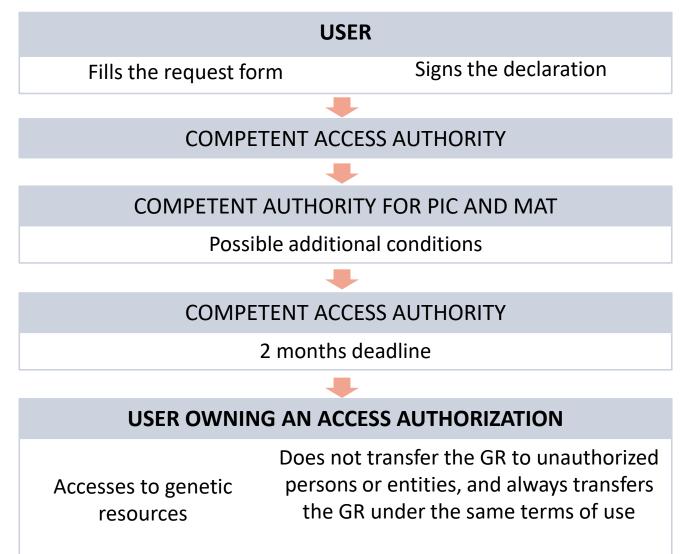

Two access procedures Access to GR for their utilization for non-commercial research

Access to GR for their utilization for commercial purposes

In both cases the user is obliged to get an access permit <u>before accessing</u> the GR.
The access permit is independent from other permits/authorizations.

## Access for the utilization for non-commercial research