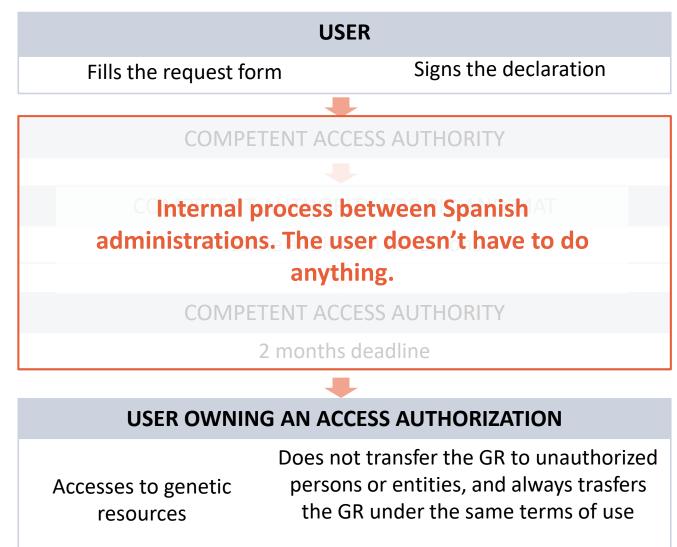

Two access procedures Access to GR for their utilization for non-commercial research

Access to GR for their utilization for commercial purposes

In both cases the user is obliged to get an access permit <u>before accessing</u> the GR.
The access permit is independent from other permits/authorizations.

## Access for the utilization for commercial purposes

**Guidelines for negotiating MATs under development.** 